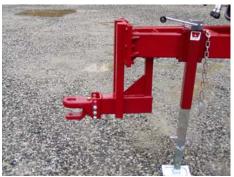

#### STANDARD FEATURES

- ✓ Spreads fertilizer, wet limestone, land plaster and liter
- ✓ 5 ton capacity 145 cu. ft. 8 ft. hopper
- ✓ Rugged suspension one 12,000 lbs Axles
- ✓ Calibrated adjustable delivery chute for accuracy
- ✓ Twin 24" spinner plates driven by top mounted hyd. Motors
- ✓ Hydraulic system powered by 540 or 1000 RPM direct mount PTO pump or by remote tractor hydraulic system
- √ 18" stainless conveyor with press wheel ground drive
- ✓ Stainless steel delivery chute, gate, back plate and spatter board w/ bumper
- ✓ Press wheel controlled by tractor remote hydraulics
- ✓ Tongue jack
- ✓ Adjustable, heavy duty forged steel hitch
- ✓ Rates from 150 lbs of fertilizer to 2 tons of lime
- ✓ 11.25 x 24 10 ply tire with 24 x 10, 8 bolt wheel

Hydraulically operated press wheel w/ easy switch from fertilizer to lime.

Heavy duty forged steel adjustable hitch and safety chain

Hydraulic controls for spinner speed control and pressure relief