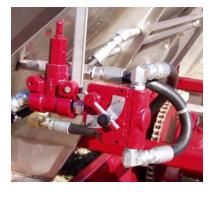

### FEATURES OF THE SPEEDY SPREAD HIGH CLEARANCE TRAILER SPREADER WITH HYDRAULIC DRIVE

Large capacity stainless steel hydraulic oil tank w/ shut off valve and return filter

Heavy duty tubular frame

Top mounted hydraulic motors with 24" spinner plates and stainless steel back plate and bumper

## GENERAL FERTILIZER EQUIPMENT, INC.