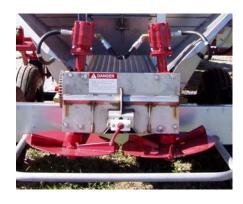

### FEATURES OF THE SPEEDY SPREAD HIGH CLEARANCE TRAILER SPREADER WITH HYDRAULIC DRIVE

Large capacity stainless steel hydraulic oil tank w/ shut off valve and return filter

Heavy duty tubular frame

Top mounted hydraulic motors with 24" spinner plates and stainless steel back plate and bumper

Hydraulically operated press wheel w/ easy switch from fertilizer to lime.

Heavy duty forged steel adjustable hitch and safety chain

Hydraulic controls for spinner speed control and pressure relief