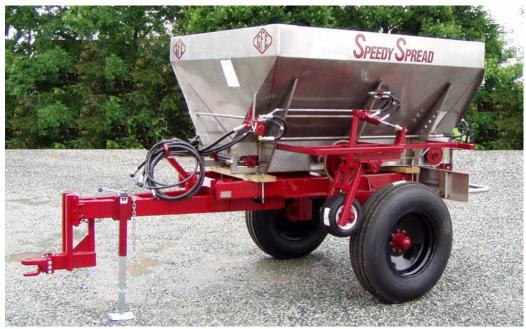

# HIGH CLEARANCE TRAILER SPREADER FOR FERTILIZER AND LIME

#### STANDARD FEATURES

- ✓ Spreads fertilizer, wet limestone, land plaster and liter
- ✓ 5 ton capacity 145 cu. ft. 8 ft. hopper
- ✓ Rugged suspension one 12,000 lbs Axles
- ✓ Calibrated adjustable delivery chute for accuracy
- ✓ Twin 24" spinner plates driven by top mounted hyd. Motors
- ✓ Hydraulic system powered by 540 or 1000 RPM direct mount PTO pump or by remote tractor hydraulic system
- √ 18" stainless conveyor with press wheel ground drive
- ✓ Stainless steel delivery chute, gate, back plate and spatter board w/ bumper
- ✓ Press wheel controlled by tractor remote hydraulics
- ✓ Tongue jack
- ✓ Adjustable, heavy duty forged steel hitch
- ✓ Rates from 150 lbs of fertilizer to 2 tons of lime
- ✓ 11.25 x 24 10 ply tire with 24 x 10, 8 bolt wheel

### FEATURES OF THE SPEEDY SPREAD HIGH CLEARANCE TRAILER SPREADER WITH HYDRAULIC DRIVE

Large capacity stainless steel hydraulic oil tank w/ shut off valve and return filter

Heavy duty tubular frame

Top mounted hydraulic motors with 24" spinner plates and stainless steel back plate and bumper

Hydraulically operated press wheel w/ easy switch from fertilizer to lime.

Heavy duty forged steel adjustable hitch and safety chain

Hydraulic controls for spinner speed control and pressure relief