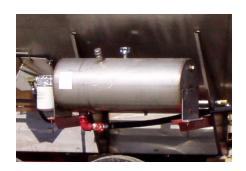

### FEATURES OF THE SPEEDY SPREAD HIGH CLEARANCE TRAILER SPREADER WITH HYDRAULIC DRIVE

Large capacity stainless steel hydraulic oil tank w/ shut off valve and return filter

Heavy duty tubular frame

Top mounted hydraulic motors with 24" spinner plates and stainless steel back plate and bumper