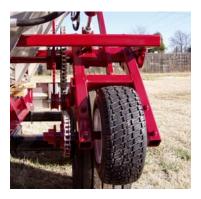

Hydraulically operated press wheel w/ easy switch from fertilizer to lime.

Heavy duty forged steel adjustable hitch and safety chain

Hydraulic controls for spinner speed control and pressure relief