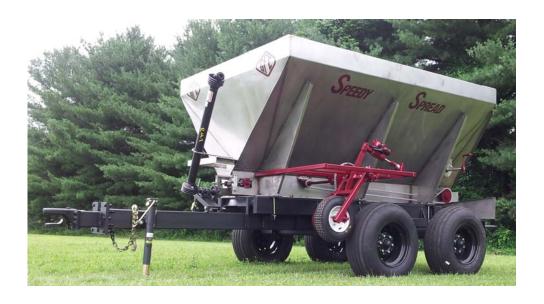

## 504 - TRAILER SPREADER FOR FERTILIZER

### **504-H STANDARD FEATURES**

- ✓ Spreads fertilizer, and other granulated materials
- ✓ 5 ton capacity 145 cu. ft. 9 ft. hopper
- ✓ Rugged suspension two 6500 lbs torsion axles
- ✓ Calibrated adjustable delivery chute for accuracy
- ✓ Twin 20" spinner plates driven by bottom mounted gearboxes
- ✓ Hydraulic system powered by remote tractor hydraulic system
- √ 8" stainless conveyor with press wheel ground drive
- Stainless steel delivery chute, gate, back plate and spatter board
- ✓ Press wheel controlled by electric over hydraulic cylinder
- ✓ Tongue jack
- ✓ Adjustable, heavy duty forged steel hitch
- ✓ Rates from 100 lbs to 1200 lbs of fertilizer
- √ 11.5 x 15 8 Ply tires on 10" rims
- √ 76" center to center wheel tread
- ✓ Hopper is bolted to frame for easy removal and cleanup

# FEATURES OF THE SPEEDY SPREAD 504 TRAILER SPREADER WITH TANDEM AXLES AND HYDRAULIC DRIVE

Stainless steel adjustable slide for pattern accuracy and adjustment

Heavy duty tubular frame with 6500 lbs tandem torsion axles and truck bed liner coating on frame.