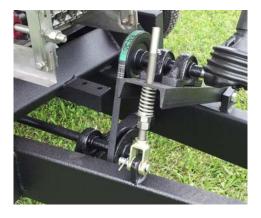

r easy removal and cleanup

#### **OPTIONS**

- ✓ Stainless steel spinner plates
- ✓ All hydraulic controls
- ✓ Hydraulic surge brakes
- ✓ Electronic rate control system
- √ Foam marker system

## GENERAL FERTILIZER EQUIPMENT, INC.

429 EDWARDIA DRIVE - PO BOX 19409 - GREENSBORO, NC 27419 - 800 277-4337

# FEATURES OF THE SPEEDY SPREAD 504 TRAILER SPREADER WITH TANDEM AXLES AND HYDRAULIC DRIVE



Stainless steel adjustable slide for pattern accuracy and adjustment



Heavy duty tubular frame with 6500 lbs tandem torsion axles and truck bed liner coating on frame.



Bottom mounted gearbox driven 20" spinner plates and stainless steel spinner blades.



Hydraulically operated press wheel w/ easy switching high rate to low rate.



Heavy duty forged steel adjustable hitch and safety chain.



Belt driven drive shaft for spinners with PTO shaft and adjustable tensioner.

## GENERAL FERTILIZER EQUIPMENT, INC.

429 EDWARDIA DRIVE - PO BOX 19409 - GREENSBORO, NC 27419 - 800 277-4337