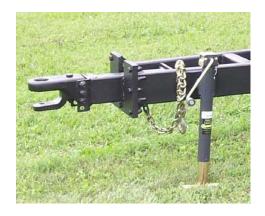

Bottom mounted gearbox driven 20" spinner plates and stainless steel spinner blades.

Hydraulically operated press wheel w/ easy switching high rate to low rate.

Heavy duty forged steel adjustable hitch and safety chain.