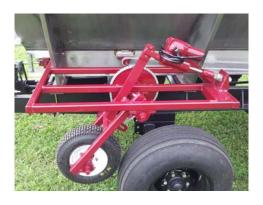

# FEATURES OF THE SPEEDY SPREAD 504 TRAILER SPREADER WITH TANDEM AXLES AND HYDRAULIC DRIVE

Stainless steel adjustable slide for pattern accuracy and adjustment

Heavy duty tubular frame with 6500 lbs tandem torsion axles and truck bed liner coating on frame.