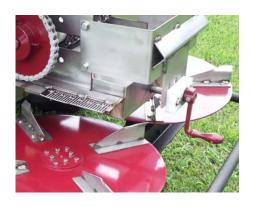

# FEATURES OF THE SPEEDY SPREAD 504 TRAILER SPREADER WITH TANDEM AXLES AND HYDRAULIC DRIVE

Stainless steel adjustable slide for pattern accuracy and adjustment

Heavy duty tubular frame with 6500 lbs tandem torsion axles and truck bed liner coating on frame.

Bottom mounted gearbox driven 20" spinner plates and stainless steel spinner blades.

Hydraulically operated press wheel w/ easy switching high rate to low rate.

Heavy duty forged steel adjustable hitch and safety chain.