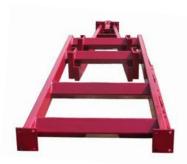

# FEATURES OF THE SPEEDY SPREAD 504 TRAILER SPREADER WITH TANDEM AXLES AND HYDRAULIC DRIVE

Stainless steel adjustable slide for pattern accuracy and adjustment

Heavy duty tubular frame with 6500 lbs tandem torsion axles and truck bed liner coating on frame.