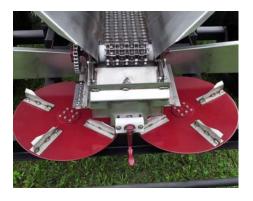

Bottom mounted gearbox driven 20" spinner plates and stainless steel spinner blades.

Hydraulically operated press wheel w/ easy switching high rate to low rate.

Heavy duty forged steel adjustable hitch and safety chain.