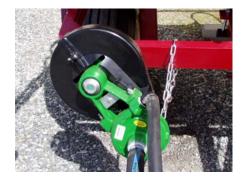

## FEATURES OF THE SPEEDY SPREAD 440 - Trailer Applicator

Chain Driven Metering Piston Pump

Hydraulic Driven Agitation Pump

6" Fill And Tank Vent

Hydraulic Presswheel Drive Assembly

PTO Belt Driven Agitation Pump