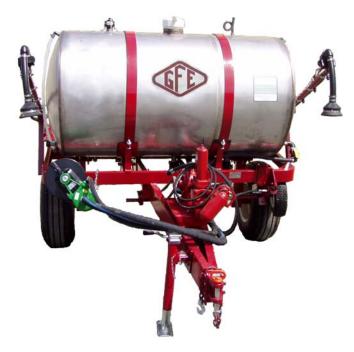

## 440 - Trailer Applicator

### **STANDARD FEATURES**

- √ 300 or 500 Gallon Stainless Steel Product Tank
- ✓ Chain Driven Metering Piston Pump
- √ 6" Fill Opening
- ✓ 30 Foot Boom
- √ 20" Nozzle Spacing
- ✓ Product Tank Agitation System
- ✓ Tank Vent
- √ 12.5L x 15 8 Ply Implement Tires
- ✓ 15" 6 Lug Wheels
- ✓ Sight Gauge On Both Tank Heads
- ✓ Adjustable Wheel Struts