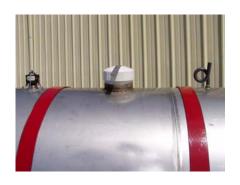

### **STANDARD FEATURES**

- √ 300 or 500 Gallon Stainless Steel Product Tank
- ✓ Chain Driven Metering Piston Pump
- √ 6" Fill Opening
- ✓ 30 Foot Boom
- √ 20" Nozzle Spacing
- ✓ Product Tank Agitation System
- ✓ Tank Vent
- √ 12.5L x 15 8 Ply Implement Tires
- ✓ 15" 6 Lug Wheels
- ✓ Sight Gauge On Both Tank Heads
- ✓ Adjustable Wheel Struts