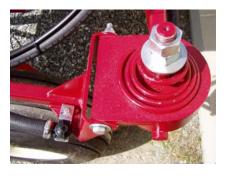

Trailer Applicator



### **STANDARD FEATURES**

- √ 300 or 500 Gallon Stainless Steel Product Tank
- ✓ Chain Driven Metering Piston Pump
- √ 6" Fill Opening
- ✓ 30 Foot Boom
- √ 20" Nozzle Spacing
- ✓ Product Tank Agitation System
- ✓ Tank Vent
- √ 12.5L x 15 8 Ply Implement Tires
- ✓ 15" 6 Lug Wheels
- ✓ Sight Gauge On Both Tank Heads
- ✓ Adjustable Wheel Struts

#### **OPTIONS**

- √ Foam Marker System
- ✓ Hydraulic Operated Press Wheel
- √ Boomless Nozzles In Place Of Booms
- √ 10" Nozzle Spacing
- ✓ Fence Row Nozzle
- ✓ Electronic Rate Control System

.



## FEATURES OF THE SPEEDY SPREAD 440 - Trailer Applicator





Chain Driven Metering Piston Pump



Hydraulic Driven Agitation Pump



6" Fill And Tank Vent



Hydraulic Presswheel Drive Assembly



PTO Belt Driven Agitation Pump



Spray Boom Spring Loaded Breakaway

# GENERAL FERTILIZER EQUIPMENT, INC.

429 EDWARDIA DRIVE - PO BOX 19409 - GREENSBORO, NC 27419 - 800 277-4337